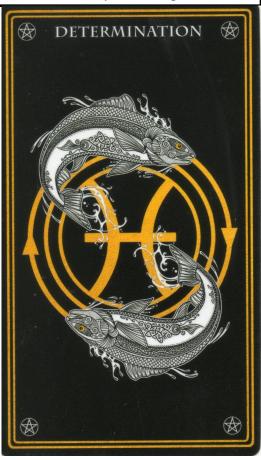

## What Animal Medicine will assist with this RESTORATION? SALMON: Determination

Wild Mystic Oracle Guidebook :: Written & Illustrated by Anastasia Catris :: Published by Peter Pauper Press

This card represents determination & steadfastness. Salmon are migratory fish who spawn in freshwater, journey to the ocean, and then swim the long and difficult return upstream to their spawning ground, where they procreate & die. They are revered by the Celts, Druids & Indigenous North Americans, often symbolizing wisdom, the cycle of the year & renewal of the world. Their path home is treacherous, with predators such as bears, birds & anglers standing in their way. But the Salmon perseveres despite these obstacles. This card is a symbol of hard-won achievement & willpower in the face of great odds. While the Hummingbird Card is a Sprint, the Salmon Card is a marathon. This card is reassuring you that you are on the right path, even though it may seem treacherous, and urging you to stick by your convictions. Salmon's natural ability to find their way home may imbue this card with a feeling of return, navigation & finding one's way back to a place of acceptance. This card may also represent those born under the Western Zodiac sign of Pisces.

### **SHADOW Reading:**

One Shadow Reading of the Salmon Card is the feeling of being lost on your path. Oftentimes we take new pathways, streams & rivulets, and they may seem like a new direction altogether. You might feel lost or like you have made a bad decision. Try not to focus on the feeling of deviation and, instead, focus on the journey. Rivers lead back to the sea eventually.

#### **ELEMENT – Water**

FLORA – Allspice :: Balmony :: Dahlia :: Amaryllis :: Garlic STONES – Jasper :: Pyrolusite :: Orange Calcite :: Hematite

SPELLWORK - Aid in Focus on the Path at Hand

Blessings Before a Trial :: Spellwork for a New Job or Long-Sought Goal