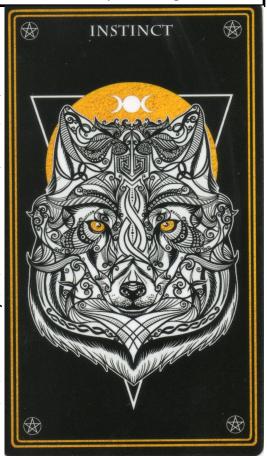

## What Animal Medicine will assist with this PURIFICATION? WOLF :: *Instinct*

Wild Mystic Oracle Guidebook :: Written & Illustrated by Anastasia Catris :: Published by Peter Pauper Press

This card represents instinct and trusting your own animal-self. It is a reminder that humans are grounded in the natural world and should respect our senses and gut reactions. The Wolf is an integral creature in many North American Indigenous cultures. The observation of the Wolf as a wanderer made them synonymous with path-finding and trail-blazing. The Wolf card may symbolize following your instinct and finding your own path through the wilderness. In Norse mythology, Fenrir was a giant Wolf raised by the Aesir Gods, who kept him magically imprisoned. The unbridled instincts of Fenrir were difficult to tame and could not be manipulated by the Gods. This card urges you to trust your own instincts in the face of those who might tie you down or attempt to overpower you. It is the underlying wildness of the Wolf inside the domesticated dog. This card might also be seen as symbolic of a longing to be free from a commitment or obligation.

### **SHADOW Reading:**

The myth of Fenrir also tells us that one day the Great Wolf will break free of his chains and swallow everything in his path during the final days of Ragnarok. The Shadow Reading of the Wolf card is a warning against suppressing our instincts and keeping our emotions bottled up, lest they explode.

**ELEMENT – Earth** 

FLORA - Wolfsbane :: Lupine :: Blue Violet

STONES - Sodalite :: Amethyst :: Charoite

SPELLWORK – Connecting with the Natural World :: Lunar Magick Seeing thru Deception & Manipulation :: Choosing a Path in Life