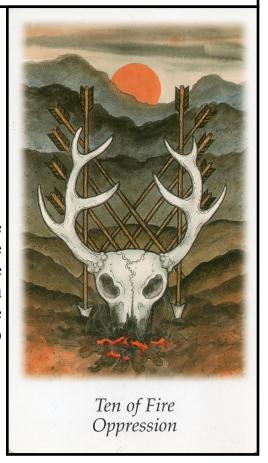

Revealing Injustice or Bad Behavior .:: Protective Spellwork

**SCORPIO Gate of Power :: Community Reading** 

**Guidance, Support & Right Medicine to: PROTECT** 

What is the SHADOW Aspect to Be Aware of Around PROTECTION? 10 of FIRE :: Oppression

from Vision Quest Tarot by Gayan Silvie Winter & Jo Dose'

#### **KEYWORDS:**

Oppression :: Resistance :: Stagnating Lifeforce Internalized Aggression :: Fear of Possible Loss

**Self-Realization** 

#### **INNER Message:**

When this card comes to you, it signifies that you are 'sitting' on your energy: your own lifeforce. Since you are holding on tight, it can't flow. Examine the area in your life that may be stagnant. Realize you have nothing to lose if you slowly start to dissolve these inner tensions with some physical exercise, deep relaxation and meditation.

#### **OUTWARD Manifestation:**

You can't move ahead if you hold our own energy back. What circumstances in your life are reflecting your inner resistance? What inside you refuses to be detected and expressed? What don't you want to show? What inhibitions are stopping your power from flowing freely? In the long run, blocked energies cause gloominess, and finally depression. Be aware of this cycle. Take heart, and let your lifeforce flow as it wants to, without fear of the consequences.