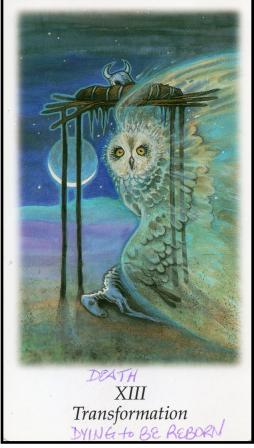

## What needs to be PURIFIED within or around me at this time? XIII :: DEATH :: *Transformation*

from Vision Quest Tarot by Gayan Silvie Winter & Jo Dose'

#### **KEYWORDS:**

Dying to Be Reborn :: Death Process
Shedding the Past :: Inwardly Returning to Source
Letting Go of Old Patterns, Dogmas & Values
Letting It Be On the Deepest Level

#### **INNER Message:**

This card does not represent physical death! Every transformation is a new beginning. So don't waste energy on trying to stop the inevitable. You are simply ready to let go of more unnecessary baggage. The card hints at a long overdue disengagement from certain situations, sometimes the departure of certain people. However, in its highest aspect, this image represents the soul's longing to be born anew. This can only happen when needless structures and mental veils crumble or fall.

#### **OUTWARD Manifestation:**

Don't cling to a single thing! Allow everything to disperse itself. Even if it seems unbearable at first. You are simply creating more space to accommodate some important newcomers in your life. Your sense of being forsaken will soon turn into joy! But the ego wants to avoid transitions. It fears the new. It tenaciously clings to the familiar. It would rather exist in a prolonged stagnation and death-like boredom than surrender to what it can never know – thereby causing much more pain, of course. But you have the courage and understanding to welcome profound changes. Do not postpone this transition. It is a transformation!