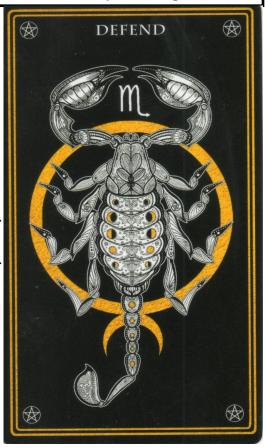

## What Animal Medicine will assist with this PROTECTION? SCORPION: Defend

Wild Mystic Oracle Guidebook :: Written & Illustrated by Anastasia Catris :: Published by Peter Pauper Press

This card represents defense & resistance. In Ancient Egypt, the Scorpion was seen as a guardian and protector of the souls of the dead as they made their way from this life. In Ancient Greece, Skorpios was a giant Scorpion who defended the animals of the world from the destruction at the hands of the giant Orion. Despite their intimidating appearance & weapon-like stinger, the Scorpion rarely attacks unless they are first threatened. Most Scorpions, in fact, posture, produce sound, and even squirt "warning shots" of venom in order to ward off predators before taking the extreme step of stinging them. This card is one of fierce protection & guardianship, but also the ability to fight back if necessary. The Scorpion Card may be reminding you that sometimes words & postulations are not enough to be heard. This is a card of dynamic defense, of taking action and standing up in the face of adversity. While the Koala/Protect Card may urge you to shield, the Scorpion/Defend Card reminds you that you may also need to draw your sword. This card

may also represent those born under the Western Zodiac sign of Scorpio.

### **SHADOW Reading:**

Defense is a necessary tool for survival and can often be accompanied by resistance, confrontation & struggle. However, sometimes defensive behavior can be misplaced and lead to stubbornness, pig-headedness or fragility in the face of criticism. Be careful to question what you are so staunchly defending and deconstruct it. Listen to constructive criticism and come to a better understanding of your position.